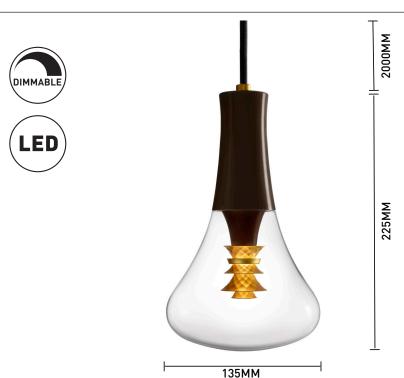

### PRODUCT DETAILS

| Designer             | Plumen                |               |  |
|----------------------|-----------------------|---------------|--|
| Year of Design       | 2016                  |               |  |
| Lamp Dimensions      | 135mm x 135mm x 225mm |               |  |
| Packaging Dimensions | 148mm x 148mm x 280mm |               |  |
| Material             | Glass and Aluminium   |               |  |
| Colour               | Chocolate Brown       |               |  |
| Fitting              | E26                   | Screw 120v    |  |
| Product Code         | E26                   | 1003031703    |  |
| Bar Code             | E26                   | 5060282525276 |  |